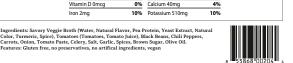

#### Total Carbohydrate 14g 5% food contribut 2,000 calories 4% Dietary Fiber 1g 5 3g 8% Protein 4g 0% Calcium 40mg 2%

6%

Lagradients: Water, Portabella Mahroona, Crean, White Muhroons, Onion, Eariched Wheat Hour (Basched Hour, Ninia, Reduced Hoor, Thamine Monomistate, Ribbdhwin, Foli Acid), Butter (Cream), Corn Starch, Salt, Garlic, Spice, Savory Veggie Broth (Water, Natural Flavor, Pea Protein, Yeast Estract, Natural Color, Turmeric, Spice). Fostures: Milk, Wheat. Features: No preservatives, no artificial ingredients