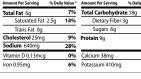

#### CHICKEN POTPIE

Nutrition Facts About 2 servings per container Serving size 1 cup (128g) Calories 180 Total Fat 9g Saturated Fat Cholesterol 35mg Sodium 740mg

| % Daily Value *<br>11% |     | Amount Per Serving % Daily Value * |    | * The % Daily Value (DV) tells you                                   |
|------------------------|-----|------------------------------------|----|----------------------------------------------------------------------|
|                        |     | Total Carbohydrate 17g             | 6% | how much a nutrient in a servir<br>food contributes to a daily diet. |
| 4.5g                   | 24% | Dietary Fiber 2g 8                 |    | 2,000 calories a day is used for<br>general nutrition advice.        |
| 12%                    |     | Sugars 3g                          |    | general memori surve.                                                |
|                        |     | Protein 9g                         |    |                                                                      |
|                        | 32% |                                    |    |                                                                      |
| 0%                     |     | Calcium 61mg                       | 4% |                                                                      |
|                        | 6%  | Potassium 310mg                    | 6% |                                                                      |