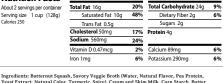

#### PORTABELLA MUSHROOM BISQUE

11%

27%

32%

2%

Suga

Potassium 260mg

Nutrition Facts Total Fat 9g About 2 servings per container Serving size 1 cup (128g) Calories 140 Saturated Fat 5g Trans Fat 0g Cholesterol 25mg Sodium 730mg Vitamin D 0.19mcg

#### Total Carbohydrate 14g 5% food contribut 2,000 calories 4% Dietary Fiber 1g 5 3g 8% Protein 4g 0% Calcium 40mg 2%

6%

Lagradients: Water, Portabella Mahroona, Crean, White Muhroons, Onion, Eariched Wheat Hour (Basched Hour, Ninia, Reduced Hoor, Thamine Monomistate, Ribbdhwin, Foli Acid), Butter (Cream), Corn Starch, Salt, Garlic, Spice, Savory Veggie Broth (Water, Natural Flavor, Pea Protein, Yeast Estract, Natural Color, Turmeric, Spice). Fostures: Milk, Wheat. Features: No preservatives, no artificial ingredients

at Day Com

Iron 0.95mg

-

3% 7%

Ingredients: Butternut Squash, Savory Veggie Broth (Water, Natural Flavor, Pea Protein, Yeast Extract, Natural Color, Turmeric, Spicol, Cream and Skim Milk, Corn Starch, Butter (Cream), Salt, Nordaf Milk Powder, Natural Flavor, Spice. Contains: Milk. Features: Gluten free, no preservatives, no artifical Ingredients