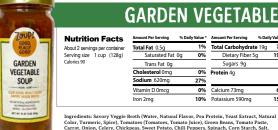

#### TOMATO BISQUE

6%

% Daily V 29% Total Carbohydrate 13g 5% 4% 68% Dietary Fiber 1g Sugar 9g 24% Protein 3g 10% 0%

int Per Serving

Sugars 9g

Total Carbohydrate 19g

Dietary Fiber 5g

Calcium 70mg 6% Potassium 470mg 10%

Ingredients: Savory Veggie Broth (Water, Natural Flavor, Pea Protein, Yeast Extract, Natural Color, Turmeric, Spice), Cream, Tomatoes (Tomatoes, Tomato Juice), Onion, Tomato Paste, White Wine, Butter (Cream), Conv Starch, Sait, Sagars, Herbs, Spice, Citric Acid. Contains: Milk. Features: Gluten free, no preservatives, no artifical Ingredients